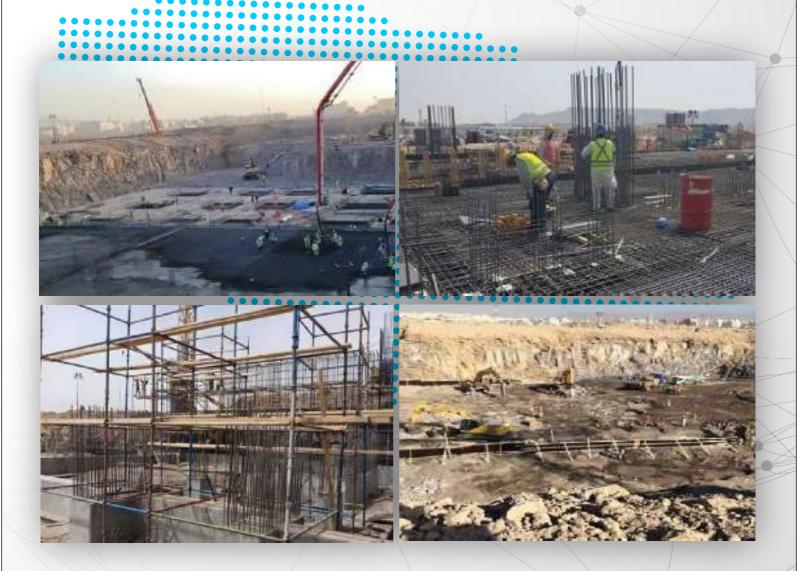

Riyadh - (2013-2017)

Client

Ministry Of Interior (MOI)

**Area & Capacity** 

850000 m2

**Contract Value** 

9 billion riyals All works

Arar Mall - (2020-2021)