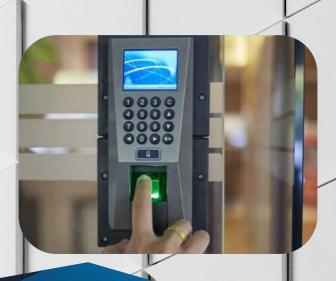

## Biometric Solutions

As one of the leading biometric solutions providers in Pakistan, our range of products varies from single-door access control and standalone web-hosted door access control to integrated systems capable of managing thousands of doors and alarm monitoring points across the country. Our highly trained technical staff provide and maintain all access control products nationwide.

Smart Eye is a Pakistan-based company offering a variety of great biometric fingerprints, RFID, IRIS, Face recognition and Palm vein access control systems that are designed to keep your home and office completely safe at all times. When it comes to choosing the best access control system for your needs, The place to go is Smart Eye.

## Biometric Systems

Five Reasons to Have
Biometric Systems
To get rid of paper-based monitoring
Most Accurate tracking solution
To Saves time
For Better Security
To Saves Money

phone or computer

a VoIP phone