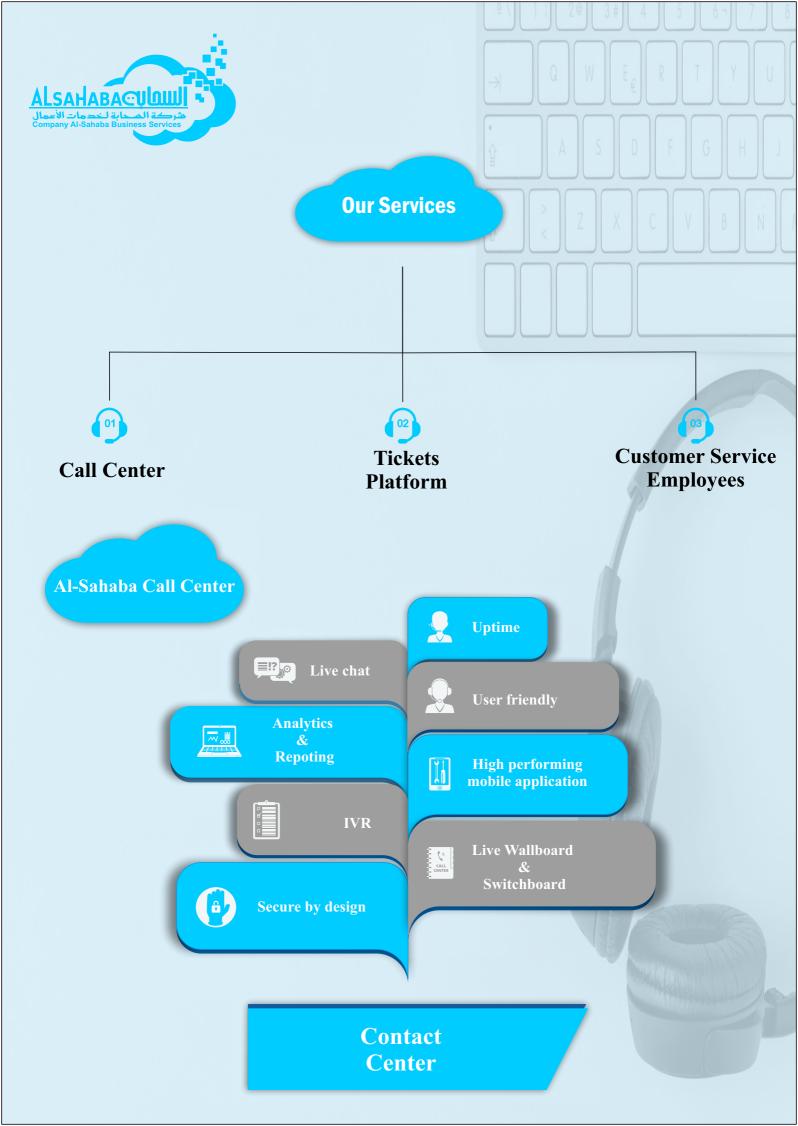

#### **Tickets Platform**

@

Send An Automatic

**Email To The Relevant** 

**Department As Soon AS The** 

**Cutomer's Order** 

Is Regitered

**Real-time Ticket** 

**Status Monitoring** 

**Detailed Daily** 

Reports

**To Monitor System** 

**Performance** 

**Inform The Customer** 

## **Customer Service Employees**

Video

Chat

**Voice** 

**Email** 

Customer **Experience** 

Reporting

CRN & App Intestration

Instant Messaging

Call Queues

#### **Staff Tasks**

Follow up on open tickets

Answer customer inquiries

Directing customer inquiries to the specialist within the ticketing platform

Providing the information requested by the customer About the services available

#### **Extra Features**

**Speed In Entering Customer Information And Data Into The Customer Service System** 

**Divert Calls To The Relevant Department If Necessary** 

**Escalate Matters Of Paramount Importance** 