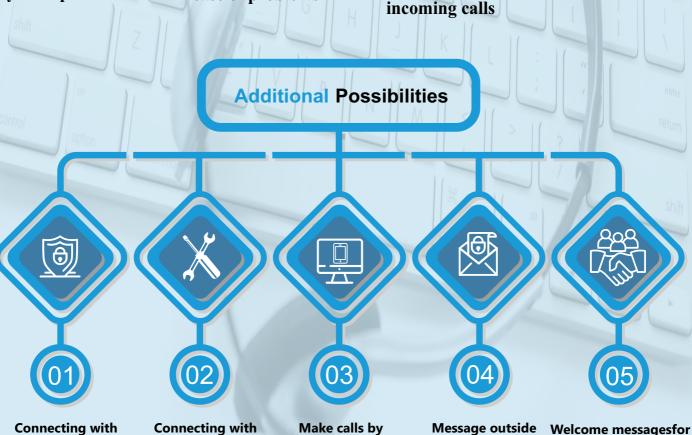

## Biometric Systems

Five Reasons to Have
Biometric Systems
To get rid of paper-based monitoring
Most Accurate tracking solution
To Saves time
For Better Security
To Saves Money

phone or computer

a VoIP phone

enterpise lines

Welcome messagesfor

new customers

working hours