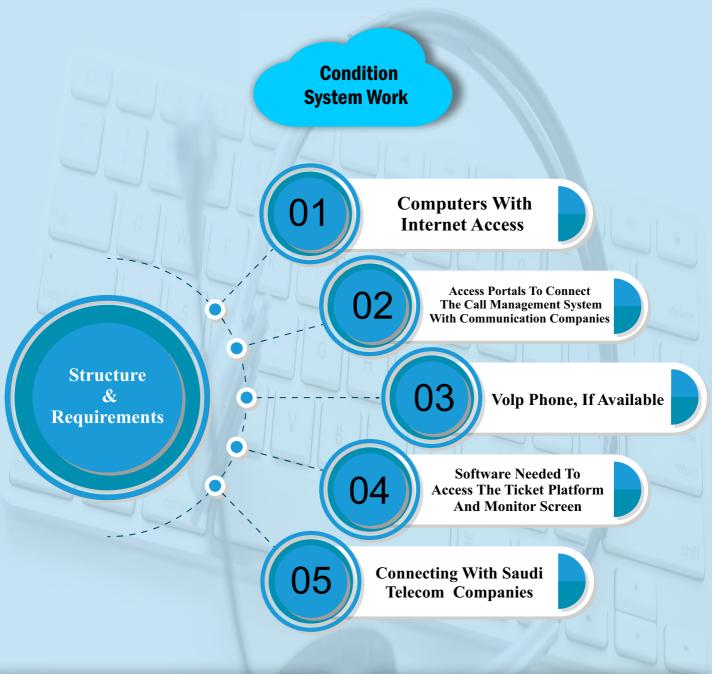

## Biometric Systems

Five Reasons to Have
Biometric Systems
To get rid of paper-based monitoring
Most Accurate tracking solution
To Saves time
For Better Security
To Saves Money

phone or computer

a VoIP phone

enterpise lines

Welcome messagesfor

new customers

working hours