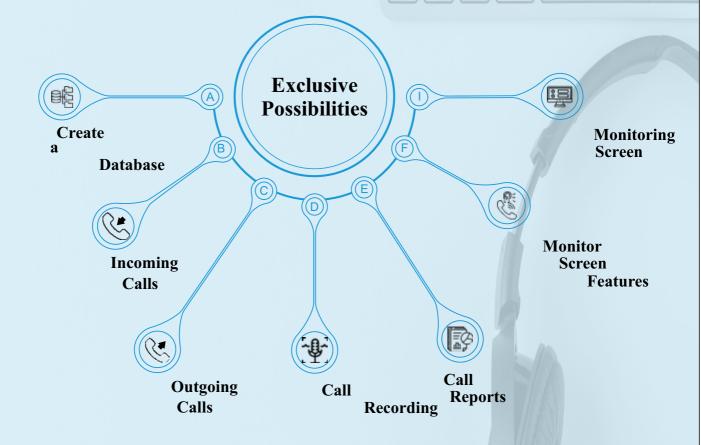

#### **Tickets Platform**

@

Send An Automatic

**Email To The Relevant** 

**Department As Soon AS The** 

**Cutomer's Order** 

Is Regitered

**Real-time Ticket** 

**Status Monitoring** 

**Detailed Daily** 

Reports

**To Monitor System** 

**Performance** 

**Inform The Customer** 

## **Customer Service Employees**

Video

Chat

**Voice** 

**Email** 

Customer **Experience** 

Reporting

CRN & App Intestration

Instant Messaging

Call Queues