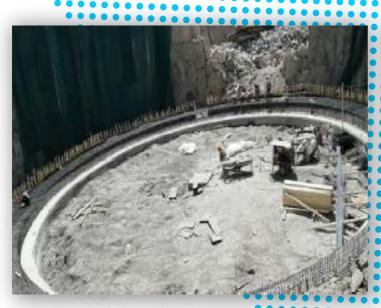

**Area & Capacity** 

17 floors, the area of each floor is 2,800 m2

**Contract Value** 

18 million riyals
All concrete structure works

••••••••••••

Thermal reservoir in the city of pilgrims

AL Madinah AL Munawara - (2016)

Client

**Public Investment Fund (PIF)** 

**Area & Capacity** 

4 cylindrical tanks with a height of 15 meters

**Contract Value** 

4.5 million riyals

All concrete structure works

King Abdullah Project 4 (KAP4)