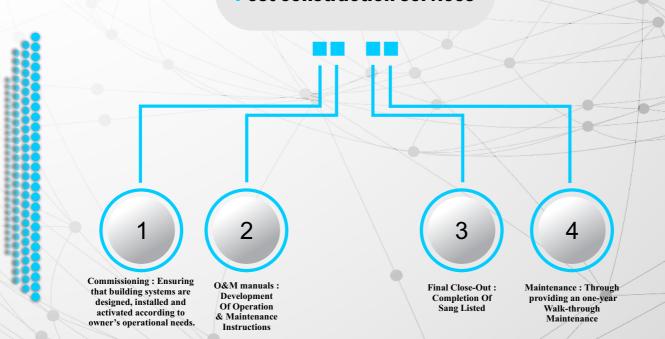

#### **Post construction services**

Low Current Systems

- Medium and low voltage distribution
- Power generation
- Uninterruptible power supplies
- Indoorand Outdoorlighting
- Fire alarm and security systems
- Access control, CCTV & intrusion alarm
- Building automation & management
- Public address and TV distribution