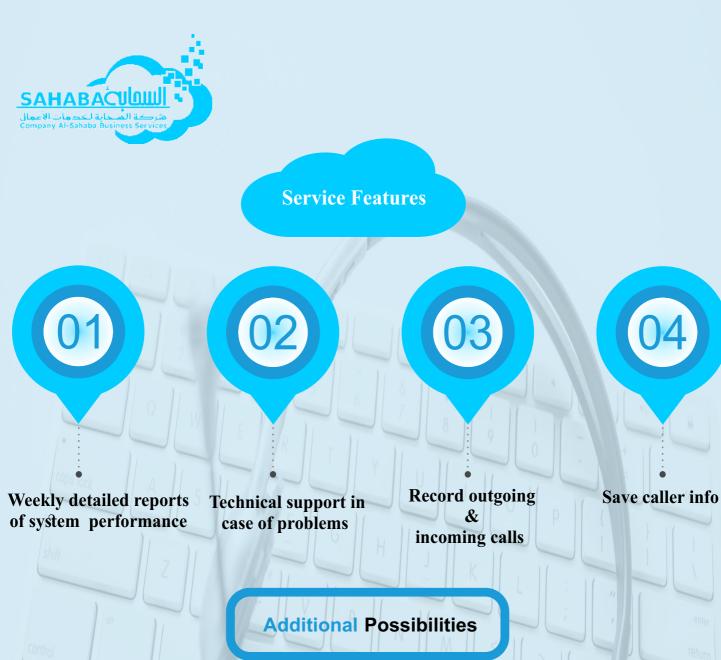

**Status Monitoring** 

**Detailed Daily** 

Reports

**To Monitor System** 

**Performance** 

**Inform The Customer** 